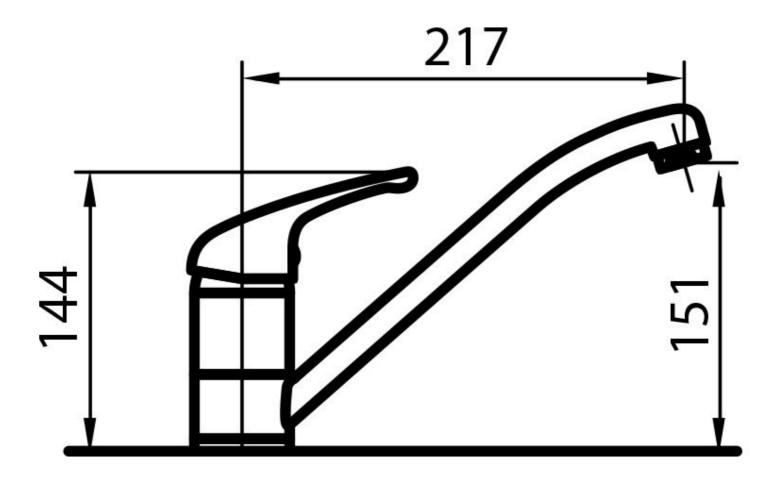

----------|
| Material              | Brass                                        |
| Texture               | Chromed                                      |
| Rotating angle        | 360°                                         |
| Strenghtening plate   | ø50 mm                                       |
| Cartrigde             | With ceramic discs                           |
| Mixer hole            | ø35 mm                                       |
| Max worktop thickness | 40 mm                                        |

## **FEATURES**



Rotating angle

All the taps have a wide angle of rotation. Some models even permit a full 360° rotation.

Strenghtening plate

Foster's mixer taps are equipped with the strenghtening plate that offers perfect stability on any sink.

## **TECHNICAL DATA**